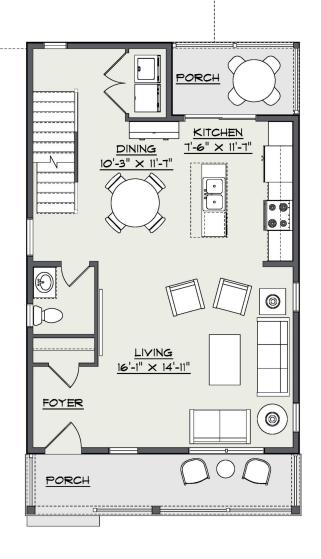

## Lot

Lot Availability: Lot Size:

Lot Price: \$264,900

Home Type:Single Bedrooms:3 Bathrooms:2.5 Garage:2-Car Garage

The Thornbury's stone and siding façade and front porch conveys a classic traditional style. Inside, the kitchen, dining and great room are wide open, creating a feeling of spaciousness and flexibility. A covered rear porch extends living and entertaining to the outdoors. Down stairs features an expandable walkout basement. Upstairs are a generous primary suite and two large bedrooms, one could be an in-home office or fun hobby space. Check out this 1,462 square foot home.