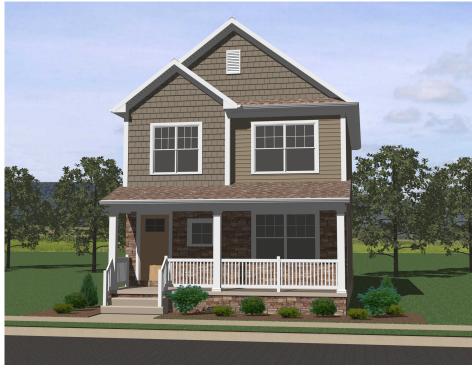

## Lot

Lot Availability: Lot Size:

Lot Price: \$264,900

Home Type:Single Bedrooms:3 Bathrooms:2.5 Garage:2-Car Garage

The Thornbury's stone and siding façade and front porch conveys a classic traditional style. Inside, the kitchen, dining and great room are wide open, creating a feeling of spaciousness and flexibility. A covered rear porch extends living and entertaining to the outdoors. Down stairs features an expandable walkout basement. Upstairs are a generous primary suite and two large bedrooms, one could be an in-home office or fun hobby space. Check out this 1,462 square foot home.