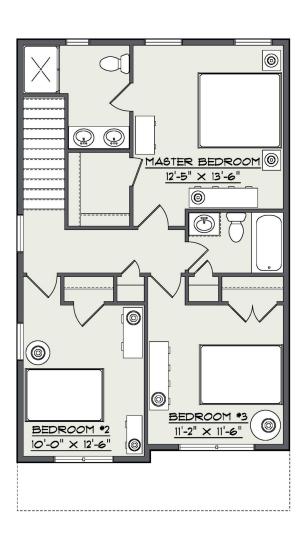

## Lot

Lot Availability: Lot Size:

Lot Price: \$264,900

Home Type:Single Bedrooms:3 Bathrooms:2.5 Garage:2-Car Garage

The Thornbury's stone and siding façade and front porch conveys a classic traditional style. Inside, the kitchen, dining and great room are wide open, creating a feeling of spaciousness and flexibility. A covered rear porch extends living and entertaining to the outdoors. Down stairs features an expandable walkout basement. Upstairs are a generous primary suite and two large bedrooms, one could be an in-home office or fun hobby space. Check out this 1,462 square foot home.