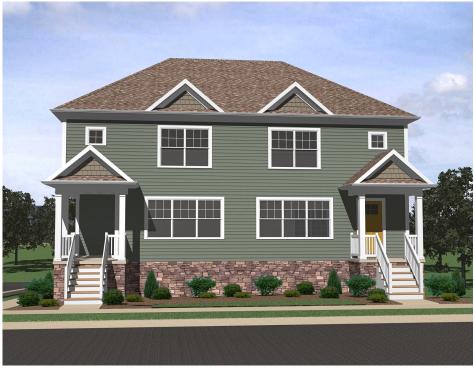

## gatewayrealtyinc.com 717-560-5500

Lot 28

Lot Availability: Sold

Lot Size: .07 Lot Price:

Home Type:Single Bedrooms:3 Bathrooms:2.5 Garage:No Garage

The wide-hipped roof and the stone and horizontal siding profile adds pleasant curb appeal to this plan. Open living spaces and generous bedrooms await inside. The kitchen offers ample space for cooking and casual dining at the bar. The laundry room next to kitchen makes multi-tasking easy. Outdoor relaxing or entertaining is made easy on the rear covered deck. Down stairs provides for expandable walkout basement. Upstairs is a large master suite with double bowl vanity and two more bedrooms sharing the hall bath.