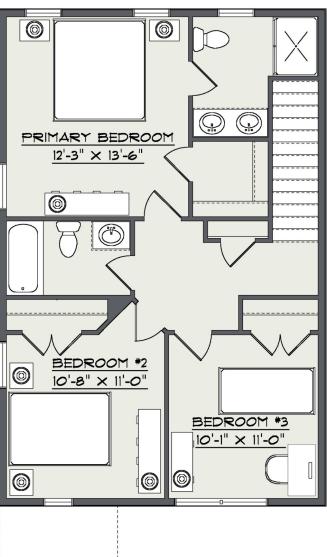

## gatewayrealtyinc.com 717-560-5500

Lot 28

Lot Availability: Sold

Lot Size: .07 Lot Price:

Home Type:Single Bedrooms:3 Bathrooms:2.5 Garage:No Garage

The wide-hipped roof and the stone and horizontal siding profile adds pleasant curb appeal to this plan. Open living spaces and generous bedrooms await inside. The kitchen offers ample space for cooking and casual dining at the bar. The laundry room next to kitchen makes multi-tasking easy. Outdoor relaxing or entertaining is made easy on the rear covered deck. Down stairs provides for expandable walkout basement. Upstairs is a large master suite with double bowl vanity and two more bedrooms sharing the hall bath.