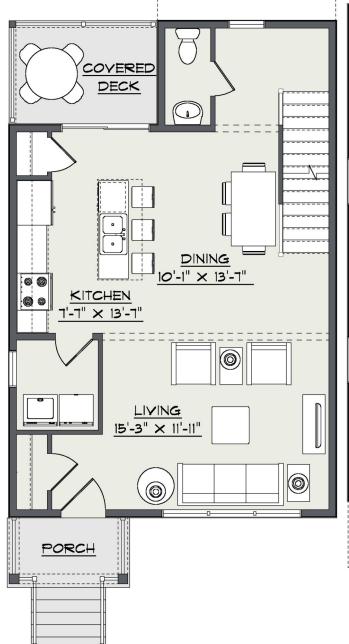

## gatewayrealtyinc.com 717-560-5500

Lot 28

Lot Availability: Sold

Lot Size: .07 Lot Price:

Home Type:Single Bedrooms:3 Bathrooms:2.5 Garage:No Garage

The wide-hipped roof and the stone and horizontal siding profile adds pleasant curb appeal to this plan. Open living spaces and generous bedrooms await inside. The kitchen offers ample space for cooking and casual dining at the bar. The laundry room next to kitchen makes multi-tasking easy. Outdoor relaxing or entertaining is made easy on the rear covered deck. Down stairs provides for expandable walkout basement. Upstairs is a large master suite with double bowl vanity and two more bedrooms sharing the hall bath.