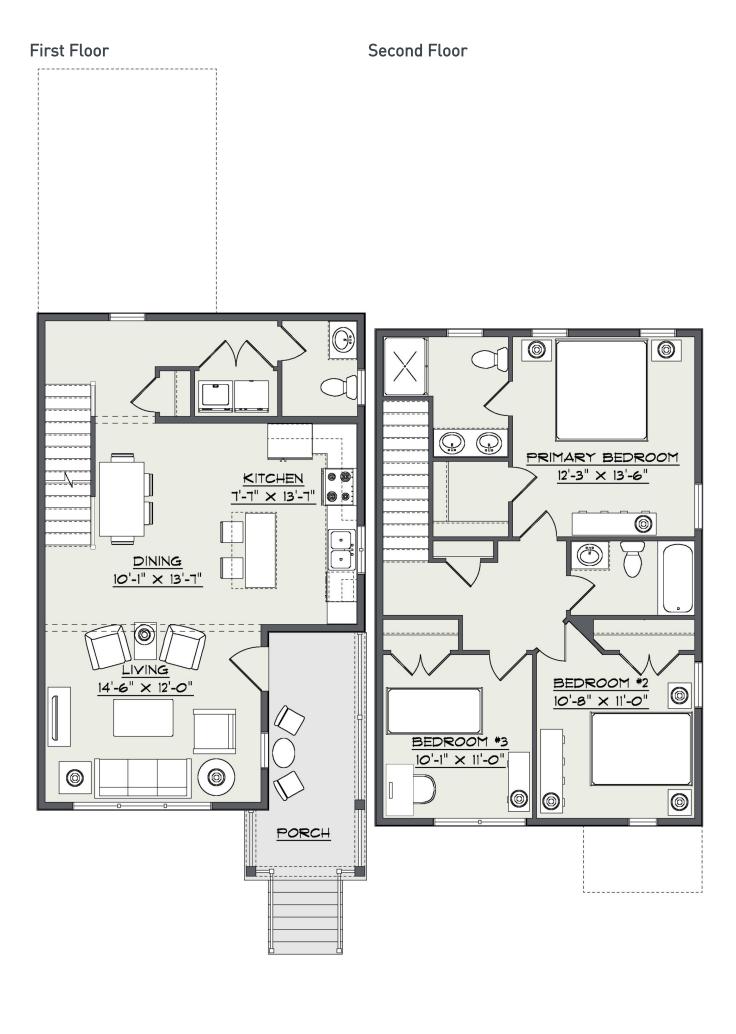

## gatewayrealtyinc.com 717-560-5500

Lot 29

Lot Availability: Sold

Lot Size: .08 Lot Price:

Home Type:Single Bedrooms:3 Bathrooms:2.5 Garage:No Garage

Enjoy relaxing on the elevated front porch or step into the open floor plan with an easy flow between living and dining areas and the kitchen with windows over the double sink. Hidden to the rear are a powder room and laundry. Upstairs includes a large master suite with double bowl vanity and two bedrooms sharing a hall bath. The daylight lower level with sliding doors onto a 12X10 patio provides future expansion opportunities.