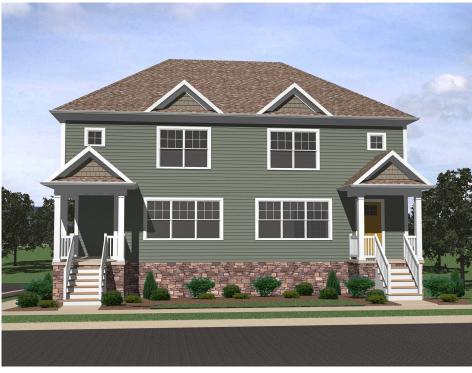

## gatewayrealtyinc.com 717-560-5500

Lot 29

Lot Availability: Sold

Lot Size: .08 Lot Price:

Home Type:Single Bedrooms:3 Bathrooms:2.5 Garage:No Garage

Enjoy relaxing on the elevated front porch or step into the open floor plan with an easy flow between living and dining areas and the kitchen with windows over the double sink. Hidden to the rear are a powder room and laundry. Upstairs includes a large master suite with double bowl vanity and two bedrooms sharing a hall bath. The daylight lower level with sliding doors onto a 12X10 patio provides future expansion opportunities.