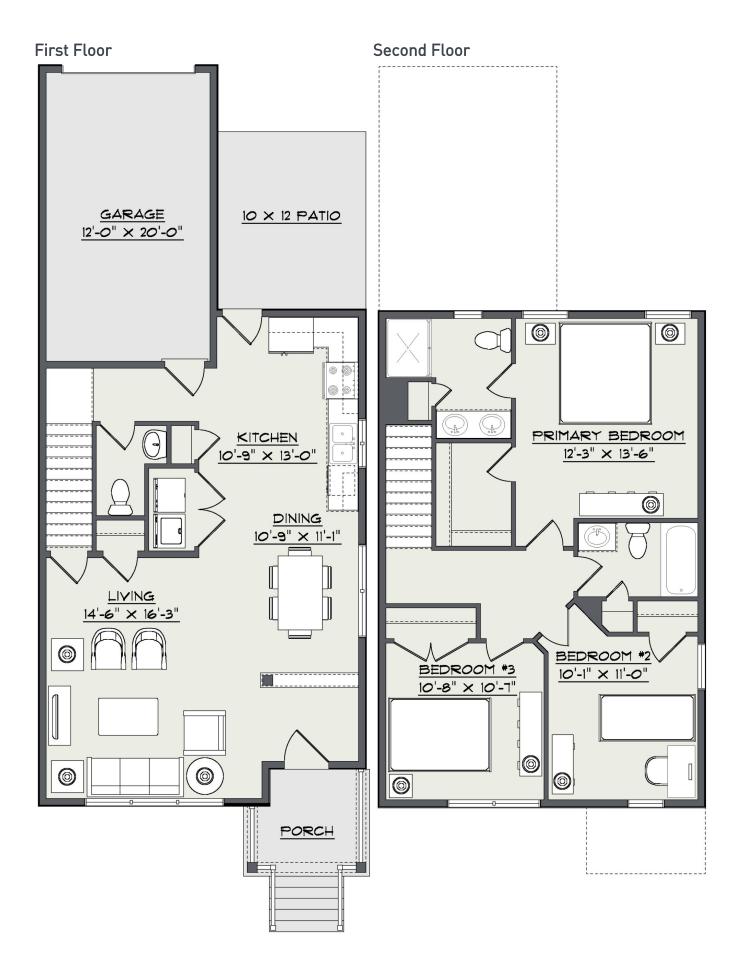

Lot Availability: Sold Lot Size: .07 Lot Price:

Home Type:Semi Bedrooms:3 Bathrooms:2.5 Garage:1-Car Garage Stepping in from the fi

Stepping in from the front porch you are welcomed to bright and open living and dining areas. The large kitchen has room for a small table and provides a pantry, enclosed laundry area and ample area for cooking. The powder room is hidden off the hallway beyond the door to garage. Outdoor entertaining on the 12 X 10 patio is one step from the kitchen. A future expandable family fun space is waiting downstairs... Upstairs is a large master suite with double bowl vanity and two more bedrooms sharing the hall bath.