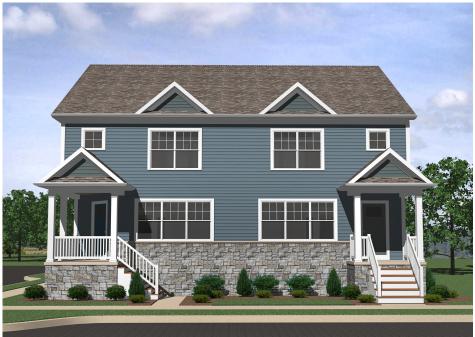

Lot Availability: Sold Lot Size: .07 Lot Price:

Home Type:Semi Bedrooms:3 Bathrooms:2.5 Garage:1-Car Garage Stepping in from the fi

Stepping in from the front porch you are welcomed to bright and open living and dining areas. The large kitchen has room for a small table and provides a pantry, enclosed laundry area and ample area for cooking. The powder room is hidden off the hallway beyond the door to garage. Outdoor entertaining on the 12 X 10 patio is one step from the kitchen. A future expandable family fun space is waiting downstairs... Upstairs is a large master suite with double bowl vanity and two more bedrooms sharing the hall bath.