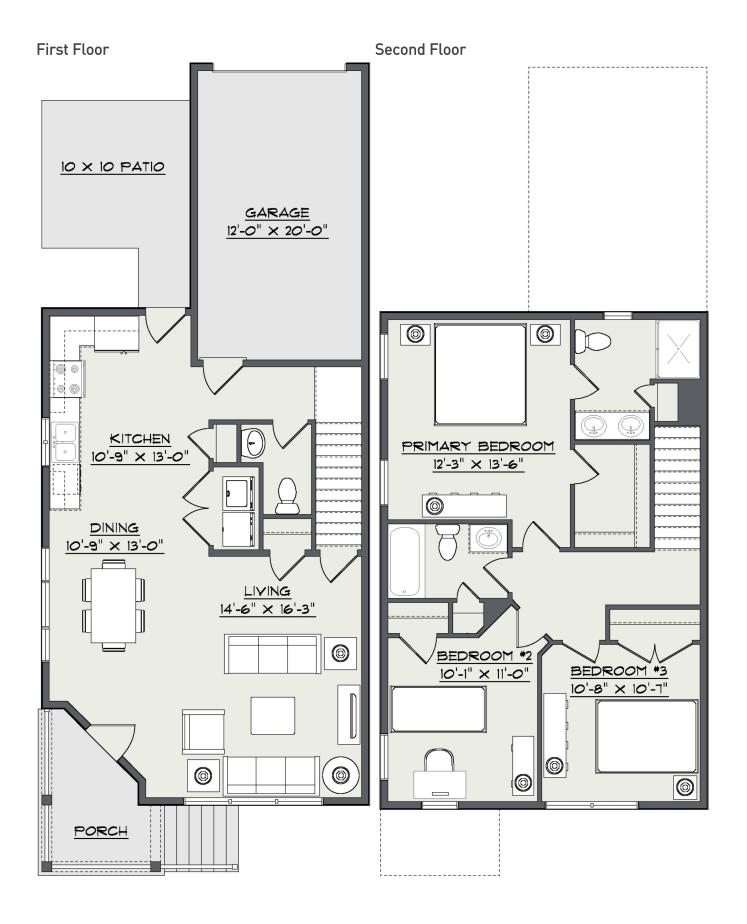

## gatewayrealtyinc.com 717-560-5500

Lot 30

Lot Availability: Sold

Lot Size: .08 Lot Price:

Home Type:Semi Bedrooms:3 Bathrooms:2.5

Garage:1-Car Garage

Stepping in from the front porch you are welcomed to bright and open living and dining areas. The large kitchen has room for a small table and provides a pantry, enclosed laundry area and ample area for cooking. The powder room is hidden off the hallway beyond the door to garage. Outdoor entertaining on the 12 X 10 patio is one step from the kitchen. A future expandable family fun space is waiting downstairs... Upstairs is a large master suite with double bowl vanity and two more bedrooms sharing the hall bath.