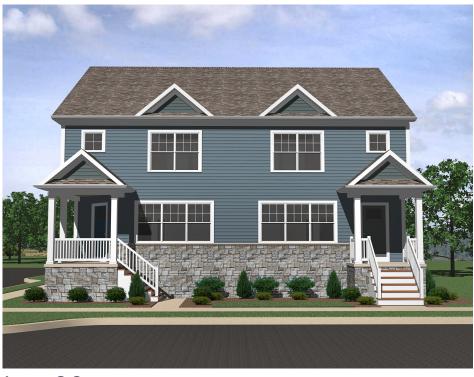

## gatewayrealtyinc.com 717-560-5500

Lot 30

Lot Availability: Sold

Lot Size: .08 Lot Price:

Home Type:Semi Bedrooms:3 Bathrooms:2.5

Garage:1-Car Garage

Stepping in from the front porch you are welcomed to bright and open living and dining areas. The large kitchen has room for a small table and provides a pantry, enclosed laundry area and ample area for cooking. The powder room is hidden off the hallway beyond the door to garage. Outdoor entertaining on the 12 X 10 patio is one step from the kitchen. A future expandable family fun space is waiting downstairs... Upstairs is a large master suite with double bowl vanity and two more bedrooms sharing the hall bath.