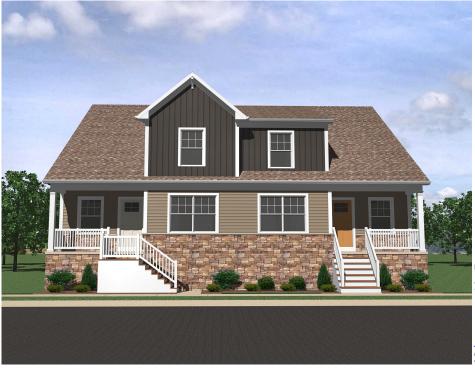

## gatewayrealtyinc.com 717-560-5500

Lot 32

Lot Availability: Sold

Lot Size: .07 Lot Price:

Home Type:Semi Bedrooms:3 Bathrooms:2.5

Garage:1-Car Garage

\*Coming Soon - August 2023. The eye-catching details of this craftsman include a banistered front porch, cobble stone with contrasting horizontal and board & batten siding. This floor plan is capable of one floor living with a primary suite featuring a double bowl vanity, linen, and walk-in closets. Both the laundry and powder room are very accessible but hidden. A bright kitchen has ample counter space, a large pantry and breakfast bar. A large dining area opens onto a 12 X 10 foot patio. Two more bedrooms are on the second floor sharing a hall bath with linen closet.