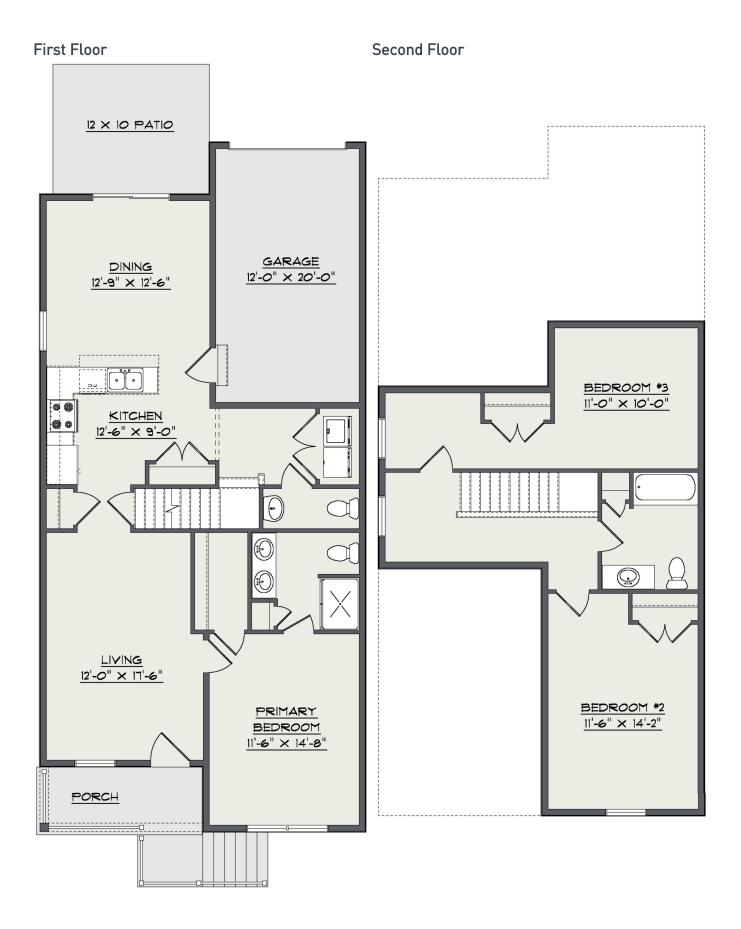

## gatewayrealtyinc.com 717-560-5500

Lot 32

Lot Availability: Sold

Lot Size: .07 Lot Price:

Home Type:Semi Bedrooms:3 Bathrooms:2.5

Garage:1-Car Garage

\*Coming Soon - August 2023. The eye-catching details of this craftsman include a banistered front porch, cobble stone with contrasting horizontal and board & batten siding. This floor plan is capable of one floor living with a primary suite featuring a double bowl vanity, linen, and walk-in closets. Both the laundry and powder room are very accessible but hidden. A bright kitchen has ample counter space, a large pantry and breakfast bar. A large dining area opens onto a 12 X 10 foot patio. Two more bedrooms are on the second floor sharing a hall bath with linen closet.