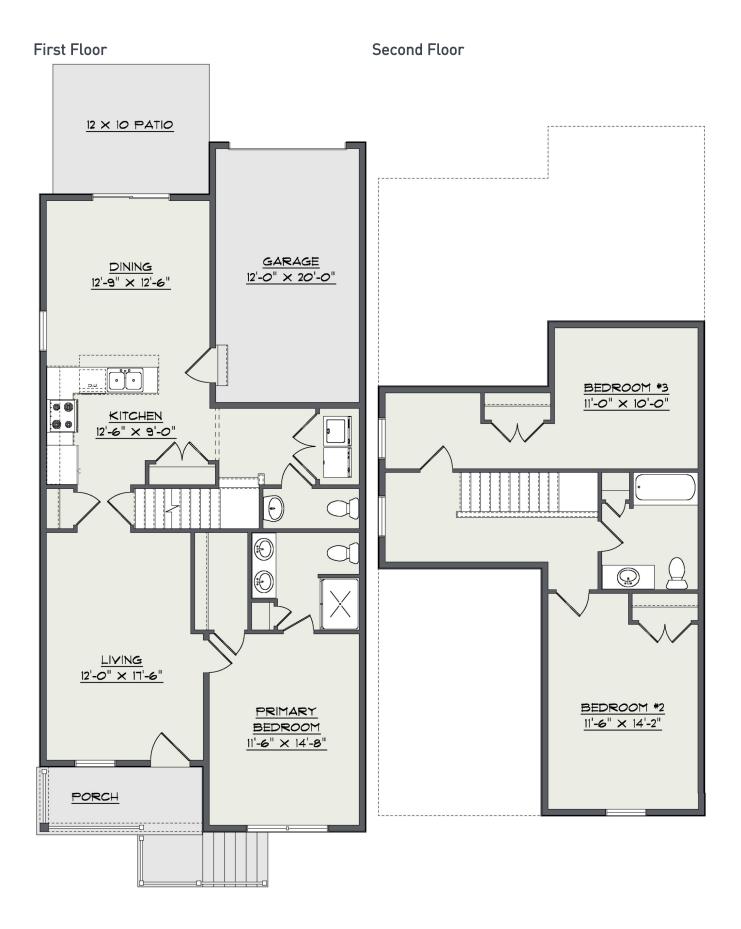

## gatewayrealtyinc.com 717-560-5500

Lot 33

Lot Availability: Sold

Lot Size: .07 Lot Price:

Home Type:Semi Bedrooms:3 Bathrooms:2.5

Garage:1-Car Garage

The eye-catching details of this craftsman include a banistered front porch, cobble stone with contrasting horizontal and board & batten siding. This floor plan is capable of one floor living with a primary suite featuring a double bowl vanity, linen, and walk-in closets. Both the laundry and powder room are very accessible but hidden. A bright kitchen has ample counter space, a large pantry and breakfast bar. A large dining area opens onto a 12 X 10 foot patio. Two more bedrooms are on the second floor sharing a hall bath with linen closet.