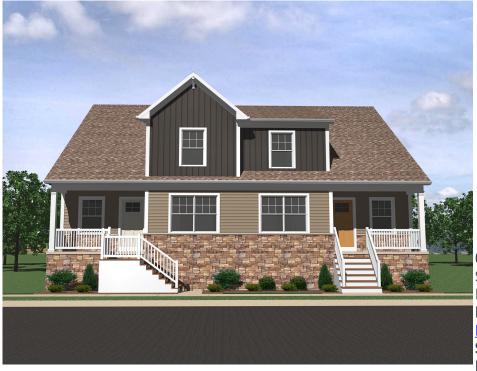

## gatewayrealtyinc.com 717-560-5500

Lot 33

Lot Availability: Sold

Lot Size: .07 Lot Price:

Home Type:Semi Bedrooms:3 Bathrooms:2.5

Garage:1-Car Garage

The eye-catching details of this craftsman include a banistered front porch, cobble stone with contrasting horizontal and board & batten siding. This floor plan is capable of one floor living with a primary suite featuring a double bowl vanity, linen, and walk-in closets. Both the laundry and powder room are very accessible but hidden. A bright kitchen has ample counter space, a large pantry and breakfast bar. A large dining area opens onto a 12 X 10 foot patio. Two more bedrooms are on the second floor sharing a hall bath with linen closet.