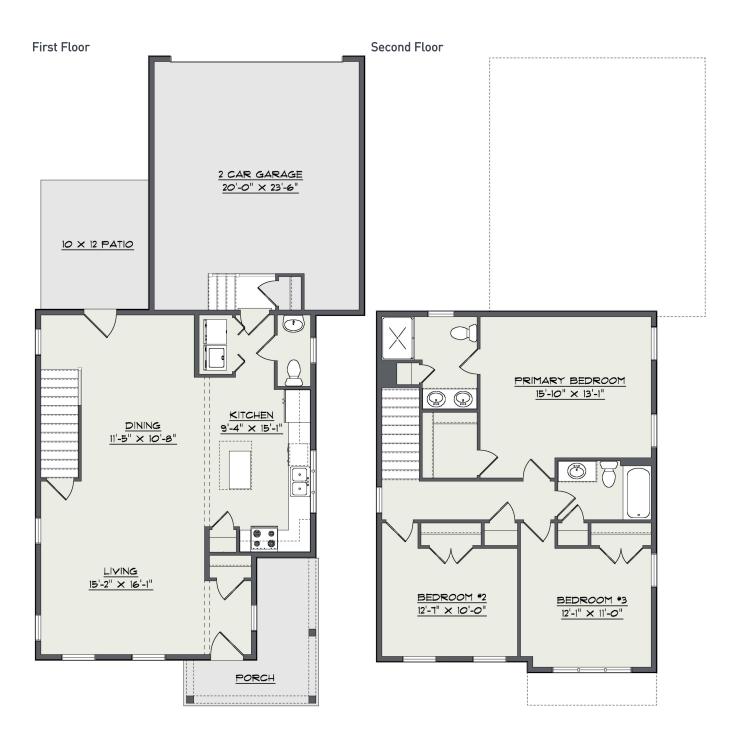

Lot 37 Lot Availability: Sold Lot Size: .10 Lot Price: \$358,500

Home Type:Single Bedrooms:3 Bathrooms:2.5 Garage:2-Car Garage

A wrap around porch adds charm and grace to this beauty with the gable accented with board-an-batten. The open floor plan is great for entertaining or just staying connected as you unwind. The large bright kitchen has ample space for many helping hands with pantry and laundry only a step away. The primary suite which occupies the rear of the second-floor features a double bowl vanity, linen, and walk-in closet. Two more large bedrooms share a full bath. Check out the floorplan of this 1,649 square foot property in the included mls documents. \*This home is under construction with a completion estimate of mid-March, 2024.