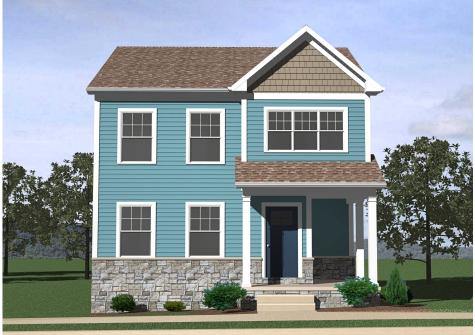

Lot 37 Lot Availability: Sold Lot Size: .10 Lot Price: \$358,500

Home Type:Single Bedrooms:3 Bathrooms:2.5 Garage:2-Car Garage

A wrap around porch adds charm and grace to this beauty with the gable accented with board-an-batten. The open floor plan is great for entertaining or just staying connected as you unwind. The large bright kitchen has ample space for many helping hands with pantry and laundry only a step away. The primary suite which occupies the rear of the second-floor features a double bowl vanity, linen, and walk-in closet. Two more large bedrooms share a full bath. Check out the floorplan of this 1,649 square foot property in the included mls documents. \*This home is under construction with a completion estimate of mid-March, 2024.