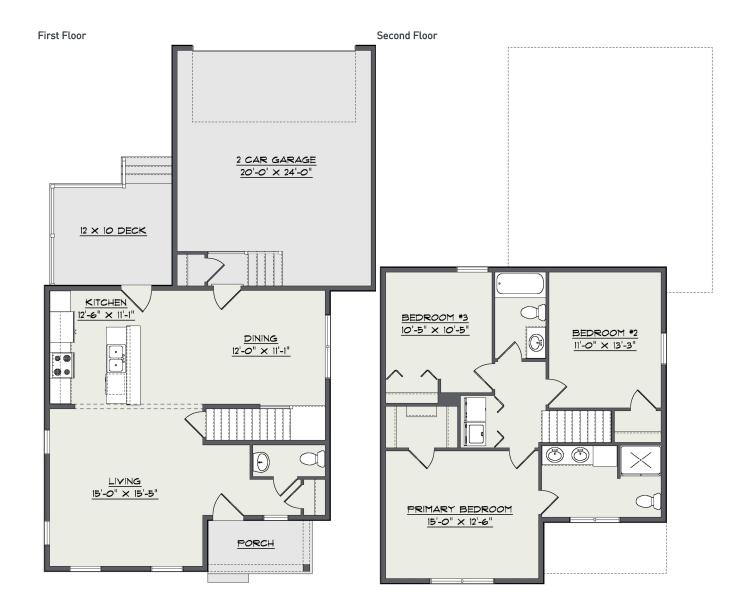

## gatewayrealtyinc.com 717-560-5500

Lot 39

Lot Availability: Sold

Lot Size: .10

Lot Price: \$359,500

Home Type:Single Bedrooms:3 Bathrooms:2.5 Garage:2-Car Garage

Form and function merge beautifully in this Craftsman style house plan. The combination of colorful exterior building materials generate interest outside, and inside, finds a bright and easy flow from foyer to living, kitchen and dining areas. The kitchen opens onto a raised grilling patio. Upstairs the primary suite stretches across the front of the house and completely separated from two large rear bedrooms by a walk-in closet, hall laundry, and staircase. The two-car garage is entered from the rear alley. \*This home is under construction with a completion estimate of mid-to late-May, 2024.