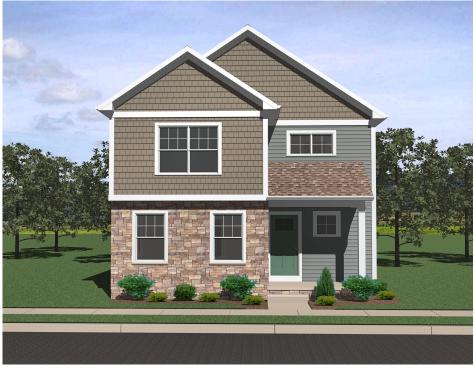

## gatewayrealtyinc.com 717-560-5500

Lot 39

Lot Availability: Sold

Lot Size: .10

Lot Price: \$359,500

Home Type:Single Bedrooms:3 Bathrooms:2.5 Garage:2-Car Garage

Form and function merge beautifully in this Craftsman style house plan. The combination of colorful exterior building materials generate interest outside, and inside, finds a bright and easy flow from foyer to living, kitchen and dining areas. The kitchen opens onto a raised grilling patio. Upstairs the primary suite stretches across the front of the house and completely separated from two large rear bedrooms by a walk-in closet, hall laundry, and staircase. The two-car garage is entered from the rear alley. \*This home is under construction with a completion estimate of mid-to late-May, 2024.