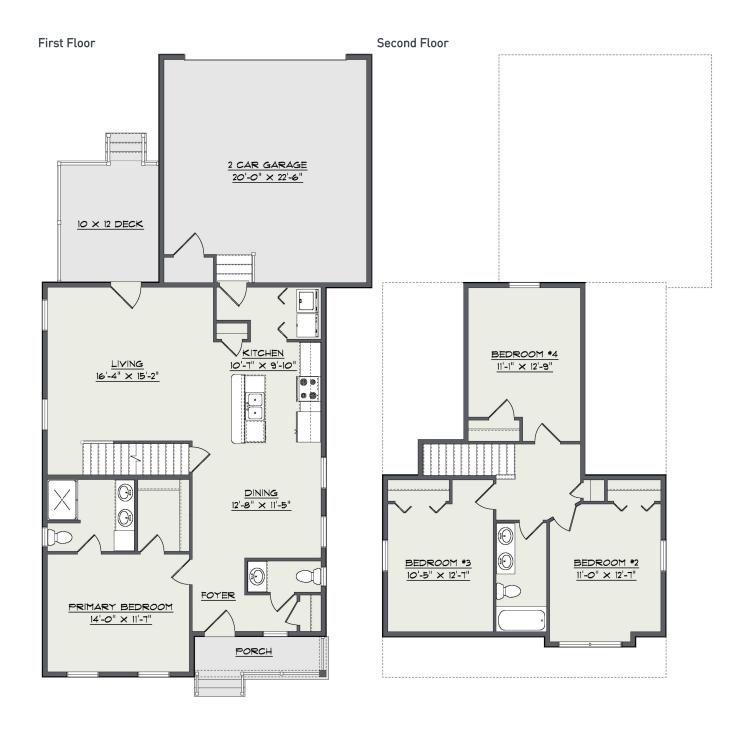

## gatewayrealtyinc.com 717-560-5500

Lot 38

Lot Availability: Sold

Lot Size: .09

Lot Price: \$367,500

Home Type:Single Bedrooms:4 Bathrooms:2.5 Garage:2-Car Garage

This charming two-story craftsman showcases a first floor primary suite with large bath having a double bowl vanity, linen closet and a 5-foot tub with shower. The bright living and dining areas lead to the kitchen and breakfast bar that opens onto a 12 X 10 deck. Upstairs are three bedrooms sharing a hall bath and linen closet. Downstairs features an expandable basement. \*This home is under construction