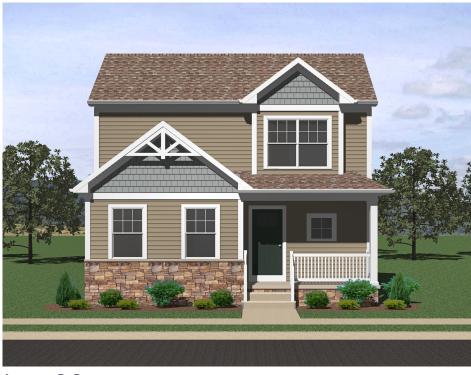

## gatewayrealtyinc.com 717-560-5500

Lot 38

Lot Availability: Sold

Lot Size: .09

Lot Price: \$367,500

Home Type:Single Bedrooms:4 Bathrooms:2.5 Garage:2-Car Garage

This charming two-story craftsman showcases a first floor primary suite with large bath having a double bowl vanity, linen closet and a 5-foot tub with shower. The bright living and dining areas lead to the kitchen and breakfast bar that opens onto a 12 X 10 deck. Upstairs are three bedrooms sharing a hall bath and linen closet. Downstairs features an expandable basement. \*This home is under construction