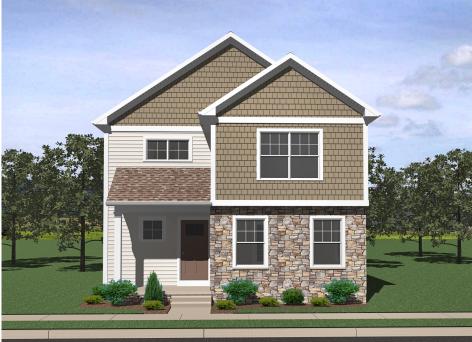

Lot Availability: Sold Lot Size: .09 Lot Price: \$359,500

Home Type:Single Bedrooms:3 Bathrooms:2.5 Garage:2-Car Garage

Welcome home to a quaint country cottage that offers lots of living spaces. The plan has three bedrooms, two- and one-half bathrooms and a large basement. The kitchen which opens onto a 12 X 10 patio features a pantry, island with double bowl sink and a raised breakfast bar all flanked by a spacious bright living room and dining area. Upstairs the primary suite has a wide bath with double bowl vanity and linen closet. Additionally, the hall borders a washer and dryer hookup, a full bath and two more bedrooms. The deep two car garage exits onto the rear alley. \*This home is under construction with a completion estimate of mid-to late-May, 2024.