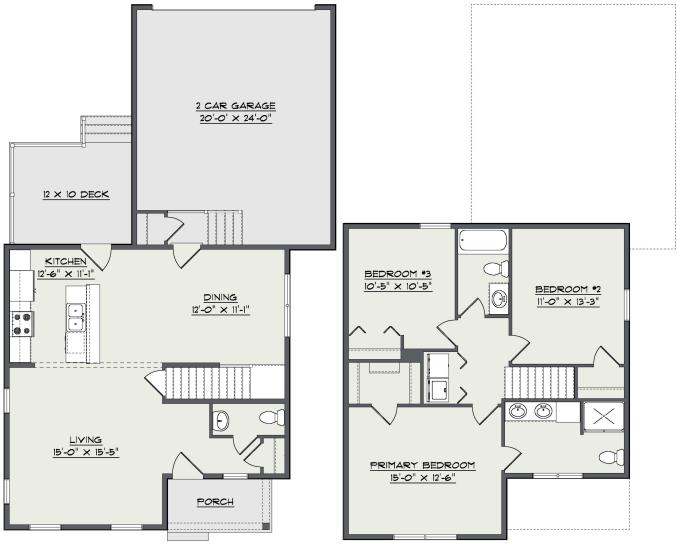

Lot Availability: Sold Lot Size: .09 Lot Price: \$359,500

Home Type:Single Bedrooms:3 Bathrooms:2.5 Garage:2-Car Garage

Welcome home to a quaint country cottage that offers lots of living spaces. The plan has three bedrooms, two- and one-half bathrooms and a large basement. The kitchen which opens onto a 12 X 10 patio features a pantry, island with double bowl sink and a raised breakfast bar all flanked by a spacious bright living room and dining area. Upstairs the primary suite has a wide bath with double bowl vanity and linen closet. Additionally, the hall borders a washer and dryer hookup, a full bath and two more bedrooms. The deep two car garage exits onto the rear alley. \*This home is under construction with a completion estimate of mid-to late-May, 2024.