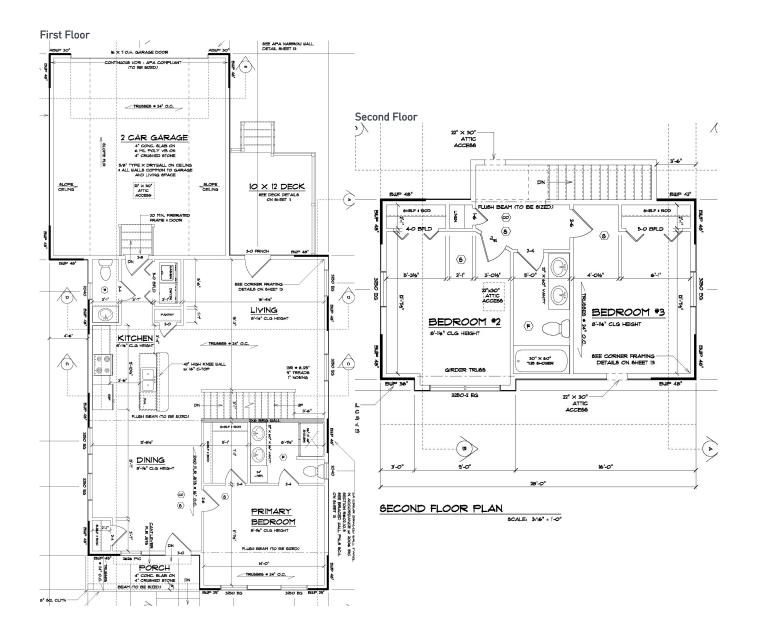

## gatewayrealtyinc.com 717-560-5500

Lot 72

Lot Availability: Sold

Lot Size: .09

Lot Price: \$374,000

Home Type:Single Bedrooms:3 Bathrooms:2.5 Garage:2-Car Garage

This charming two-story craftsman showcases a first floor primary suite with large bathroom having a double bowl vanity, linen closet and shower. The bright living and dining areas lead to the kitchen and breakfast bar that opens onto a 12 X 10 deck. Upstairs are two bedrooms sharing a hall bath and linen closet. Downstairs features a basement which will be insulated and ready to be finished by the homeowner at a later date. \* This property is scheduled to be finished by November 8, 2024.