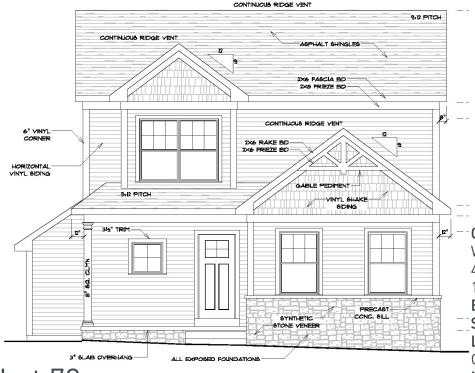

## gatewayrealtyinc.com 717-560-5500

Lot 72

Lot Availability: Sold

Lot Size: .09

Lot Price: \$374,000

Home Type:Single Bedrooms:3 Bathrooms:2.5 Garage:2-Car Garage

This charming two-story craftsman showcases a first floor primary suite with large bathroom having a double bowl vanity, linen closet and shower. The bright living and dining areas lead to the kitchen and breakfast bar that opens onto a 12 X 10 deck. Upstairs are two bedrooms sharing a hall bath and linen closet. Downstairs features a basement which will be insulated and ready to be finished by the homeowner at a later date. \* This property is scheduled to be finished by November 8, 2024.