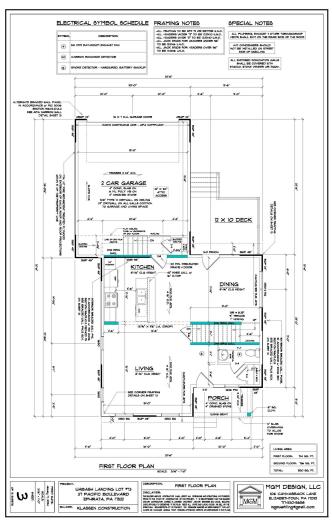

## Lot 73

Lot Availability: Sold

Lot Size: .11

Lot Price: \$369,500

Home Type:Single Bedrooms:3 Bathrooms:2.5 Garage:2-Car Garage

This charming two-story craftsman showcases a first floor primary suite with large bathroom having a double bowl vanity, linen closet and shower. The bright living and dining areas lead to the kitchen and breakfast bar that opens onto a 12 X 10 deck. Upstairs are two bedrooms sharing a hall bath and linen closet. Downstairs features a basement which will be insulated and ready to be finished by the homeowner at a later date. \* This property is scheduled to be finished by November 8, 2024.

Inc.

First Floor Second Floor