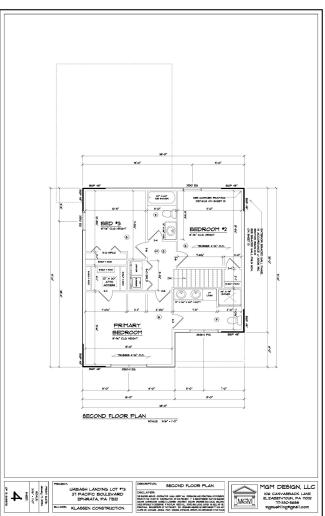

## Lot 73

Lot Availability: Sold

Lot Size: .11

Lot Price: \$369,500

Home Type:Single Bedrooms:3 Bathrooms:2.5 Garage:2-Car Garage

This charming two-story craftsman showcases a first floor primary suite with large bathroom having a double bowl vanity, linen closet and shower. The bright living and dining areas lead to the kitchen and breakfast bar that opens onto a 12 X 10 deck. Upstairs are two bedrooms sharing a hall bath and linen closet. Downstairs features a basement which will be insulated and ready to be finished by the homeowner at a later date. \* This property is scheduled to be finished by November 8, 2024.

Inc.

First Floor Second Floor