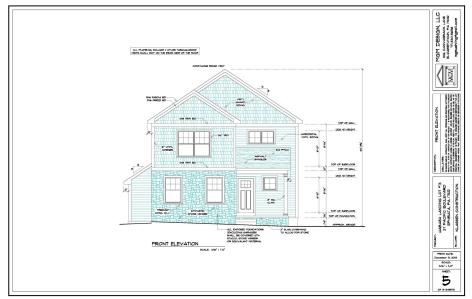

## Lot 73

Lot Availability: Sold

Lot Size: .11

Lot Price: \$369,500

Home Type:Single Bedrooms:3 Bathrooms:2.5 Garage:2-Car Garage

This charming two-story craftsman showcases a first floor primary suite with large bathroom having a double bowl vanity, linen closet and shower. The bright living and dining areas lead to the kitchen and breakfast bar that opens onto a 12 X 10 deck. Upstairs are two bedrooms sharing a hall bath and linen closet. Downstairs features a basement which will be insulated and ready to be finished by the homeowner at a later date. \* This property is scheduled to be finished by November 8, 2024.