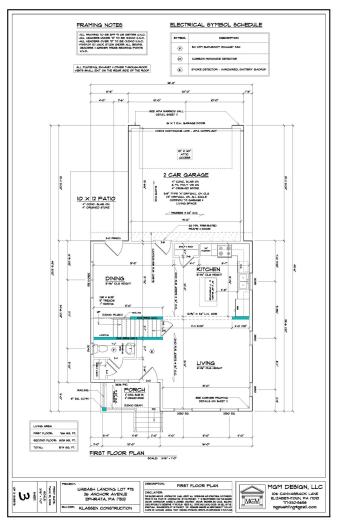

## gatewayrealtyinc.com 717-560-5500

Lot 79

Lot Availability: Sold

Lot Size: .08

Lot Price: \$374,900

Home Type:Single Bedrooms:3 Bathrooms:2.5 Garage:2-Car Garage

Welcome home to a quaint country cottage that offers lots of living spaces. The plan has three bedrooms, two- and one-half bathrooms and a large basement. The kitchen which opens onto a 12 X 10 patio features a pantry, island with double bowl sink and a raised breakfast bar all flanked by a spacious bright living room and dining area. Upstairs the master suite has a wide bath with double bowl vanity and linen closet. Additionally, the hall borders a washer and dryer hookup, a full bath and two more bedrooms. The deep two car garage exits onto the rear alley. \*This home is under construction with an expected construction completion date of April 4th, 2025.

Inc.

First Floor Second Floor