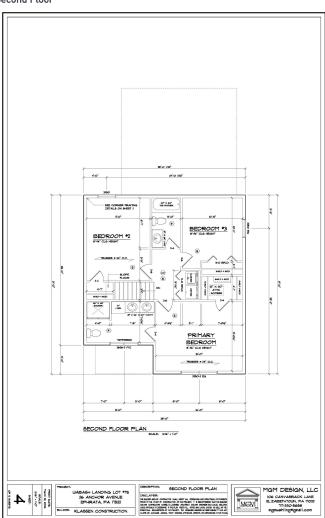

## gatewayrealtyinc.com 717-560-5500

Lot 79

Lot Availability: Sold

Lot Size: .08

Lot Price: \$374,900

Home Type:Single Bedrooms:3 Bathrooms:2.5 Garage:2-Car Garage

Welcome home to a quaint country cottage that offers lots of living spaces. The plan has three bedrooms, two- and one-half bathrooms and a large basement. The kitchen which opens onto a 12 X 10 patio features a pantry, island with double bowl sink and a raised breakfast bar all flanked by a spacious bright living room and dining area. Upstairs the master suite has a wide bath with double bowl vanity and linen closet. Additionally, the hall borders a washer and dryer hookup, a full bath and two more bedrooms. The deep two car garage exits onto the rear alley. \*This home is under construction with an expected construction completion date of April 4th, 2025.

Inc.

First Floor Second Floor