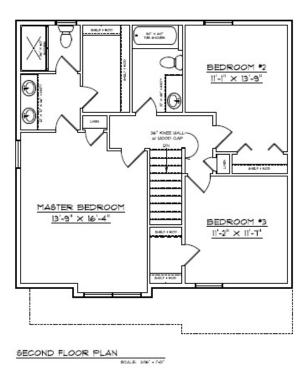

## The Patterson (lots 27/28)

Price:\$265,900 Home Type:Semi Bedrooms:3 Bathrooms:2.5 Garage:1-Car Garage

The Patterson design offers a vast array of amenities. The columned front porch and stone accenting dress up the exterior of this semidetached home; well-planned living spaces highlight the interior. The bright living room opens to the dining area which continues onto the rear deck. The sunny step-saver kitchen offers plenty of space for two people to share in the food prep while visiting with friends around the large breakfast bar. The laundry and powder room find privacy behind the kitchen. On the second floor, the master bedroom features a boxbay window, a private bath with dual sinks, a five-foot shower and a huge walk-in closet. One of the two additional bedrooms sports a walk-in closet and both share a hall bath. Adding to all this is a full basement.