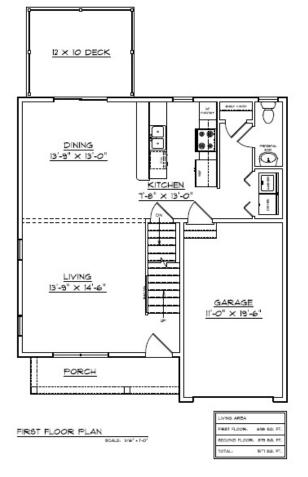

## The Patterson (lots 27/28)

Price:\$265,900 Home Type:Semi Bedrooms:3 Bathrooms:2.5 Garage:1-Car Garage

The Patterson design offers a vast array of amenities. The columned front porch and stone accenting dress up the exterior of this semidetached home; well-planned living spaces highlight the interior. The bright living room opens to the dining area which continues onto the rear deck. The sunny step-saver kitchen offers plenty of space for two people to share in the food prep while visiting with friends around the large breakfast bar. The laundry and powder room find privacy behind the kitchen. On the second floor, the master bedroom features a boxbay window, a private bath with dual sinks, a five-foot shower and a huge walk-in closet. One of the two additional bedrooms sports a walk-in closet and both share a hall bath. Adding to all this is a full basement.