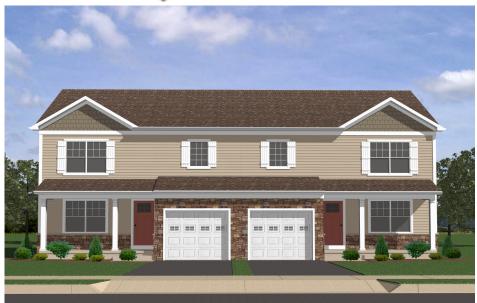

## The Patterson (lots 27/28)

Price:\$265,900 Home Type:Semi Bedrooms:3 Bathrooms:2.5 Garage:1-Car Garage

The Patterson design offers a vast array of amenities. The columned front porch and stone accenting dress up the exterior of this semidetached home; well-planned living spaces highlight the interior. The bright living room opens to the dining area which continues onto the rear deck. The sunny step-saver kitchen offers plenty of space for two people to share in the food prep while visiting with friends around the large breakfast bar. The laundry and powder room find privacy behind the kitchen. On the second floor, the master bedroom features a boxbay window, a private bath with dual sinks, a five-foot shower and a huge walk-in closet. One of the two additional bedrooms sports a walk-in closet and both share a hall bath. Adding to all this is a full basement.