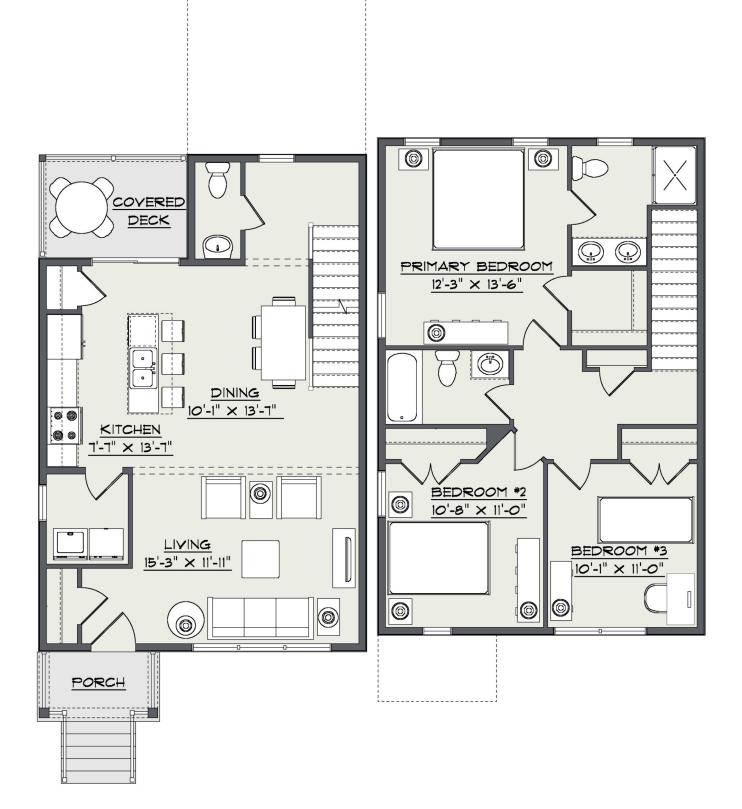

## Lot 28 – 55 Coastal Avenue

Price:

Home Type:Single Bedrooms:3 Bathrooms:2.5

Garage:No Garage

The wide-hipped roof and the stone and horizontal siding profile adds pleasant curb appeal to this plan. Open living spaces and generous bedrooms await inside. The kitchen offers ample space for cooking and casual dining at the bar. The laundry room next to kitchen makes multi-tasking easy. Outdoor relaxing or entertaining is made easy on the rear covered deck. Down stairs provides for expandable walkout basement. Upstairs is a large master suite with double bowl vanity and two more bedrooms sharing the hall bath.