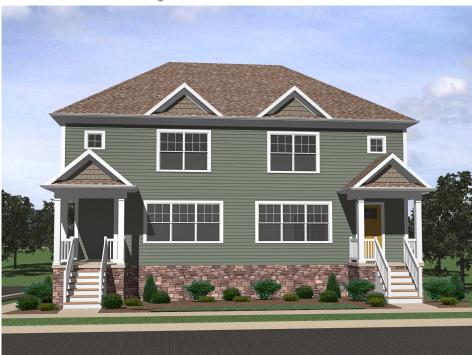

## Lot 28 – 55 Coastal Avenue

Price:

Home Type:Single Bedrooms:3 Bathrooms:2.5

Garage:No Garage

The wide-hipped roof and the stone and horizontal siding profile adds pleasant curb appeal to this plan. Open living spaces and generous bedrooms await inside. The kitchen offers ample space for cooking and casual dining at the bar. The laundry room next to kitchen makes multi-tasking easy. Outdoor relaxing or entertaining is made easy on the rear covered deck. Down stairs provides for expandable walkout basement. Upstairs is a large master suite with double bowl vanity and two more bedrooms sharing the hall bath.