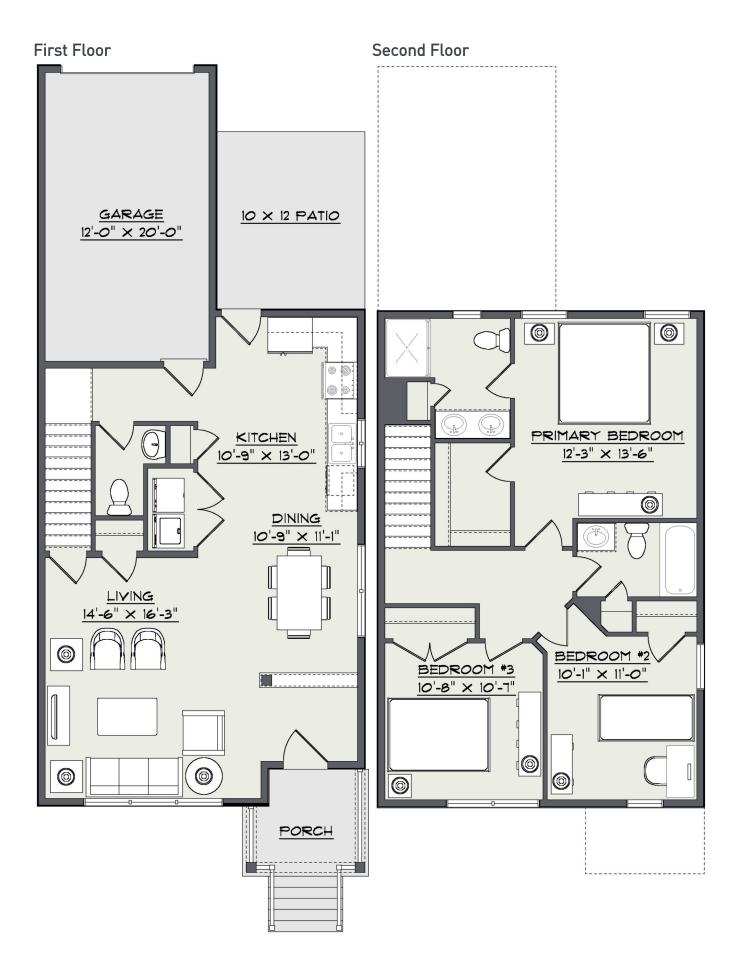

## Lot 31 - 46 Pacific Blvd

Price:

Home Type:Semi Bedrooms:3 Bathrooms:2.5 Garage:1-Car Garage

Stepping in from the front porch you are welcomed to bright and open living and dining areas. The large kitchen has room for a small table and provides a pantry, enclosed laundry area and ample area for cooking. The powder room is hidden off the hallway beyond the door to garage. Outdoor entertaining on the 12 X 10 patio is one step from the kitchen. A future expandable family fun space is waiting downstairs... Upstairs is a large master suite with double bowl vanity and two more bedrooms sharing the hall bath.