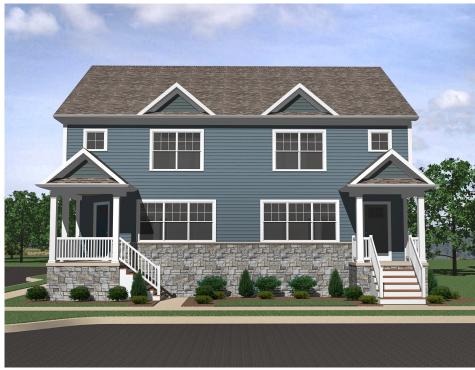

## Lot 31 - 46 Pacific Blvd

Price:

Home Type:Semi Bedrooms:3 Bathrooms:2.5 Garage:1-Car Garage

Stepping in from the front porch you are welcomed to bright and open living and dining areas. The large kitchen has room for a small table and provides a pantry, enclosed laundry area and ample area for cooking. The powder room is hidden off the hallway beyond the door to garage. Outdoor entertaining on the 12 X 10 patio is one step from the kitchen. A future expandable family fun space is waiting downstairs... Upstairs is a large master suite with double bowl vanity and two more bedrooms sharing the hall bath.