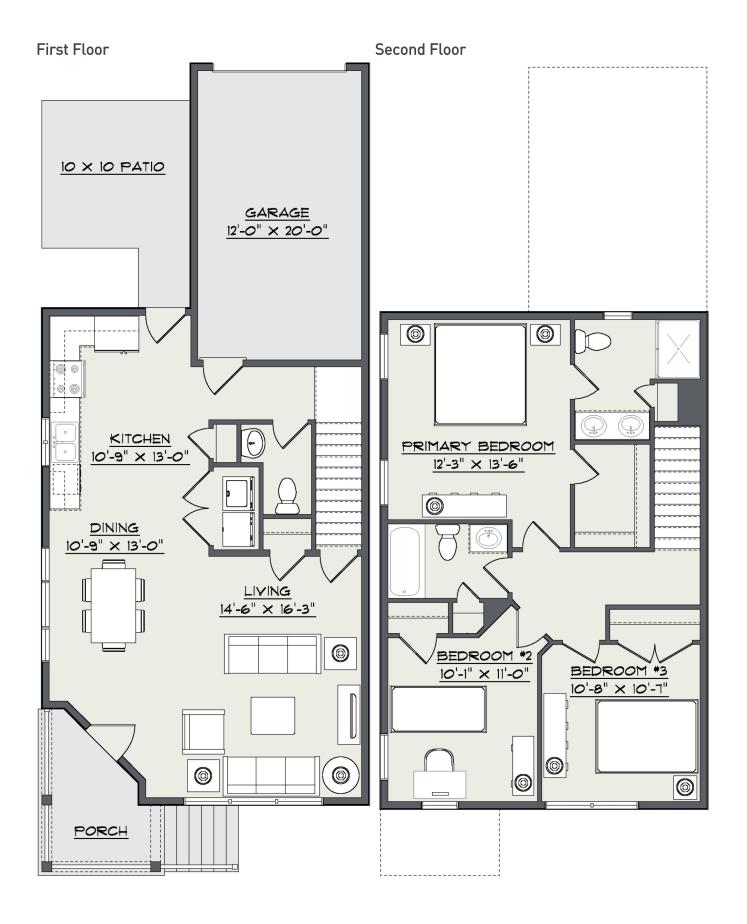

## Lot 30 - 48 Pacific Blvd

Price:

Home Type:Semi Bedrooms:3 Bathrooms:2.5

Garage:1-Car Garage

Stepping in from the front porch you are welcomed to bright and open living and dining areas. The large kitchen has room for a small table and provides a pantry, enclosed laundry area and ample area for cooking. The powder room is hidden off the hallway beyond the door to garage. Outdoor entertaining on the 12 X 10 patio is one step from the kitchen. A future expandable family fun space is waiting downstairs... Upstairs is a large master suite with double bowl vanity and two more bedrooms sharing the hall bath.