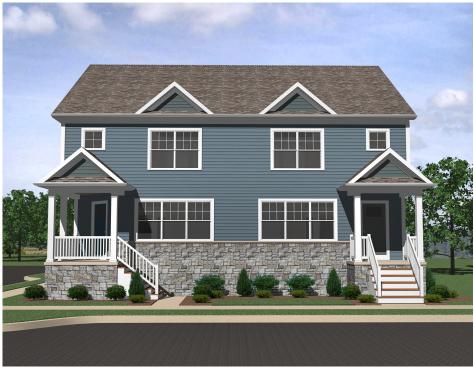

## Lot 30 - 48 Pacific Blvd

Price:

Home Type:Semi Bedrooms:3 Bathrooms:2.5

Garage:1-Car Garage

Stepping in from the front porch you are welcomed to bright and open living and dining areas. The large kitchen has room for a small table and provides a pantry, enclosed laundry area and ample area for cooking. The powder room is hidden off the hallway beyond the door to garage. Outdoor entertaining on the 12 X 10 patio is one step from the kitchen. A future expandable family fun space is waiting downstairs... Upstairs is a large master suite with double bowl vanity and two more bedrooms sharing the hall bath.