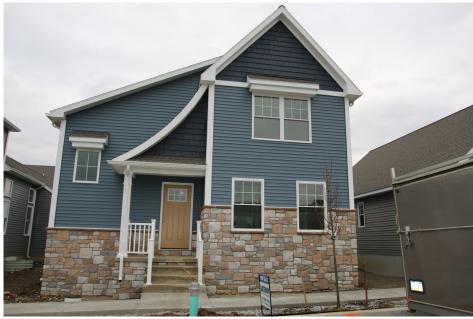

## Lot 35 – 38 Pacific Blvd

Price:\$364,500 Home Type:Single Bedrooms:3 Bathrooms:2.5 Garage:2-Car Garage

The wow factor of this arts and crafts style home continues to the inside featuring tall windows and 11-foot-high ceiling. This plan is tailored to households that could utilize two master suites. There is one on the first and second floor. Each has a large walk-in closet and bath with a double-bowl vanity and linen closet. The third bedroom on the second floor can be a bright sitting room. The kitchen provides an abundance of counter space and cabinetry, and a deep pantry. The two-car garage opens to the rear alley. \*This property is under