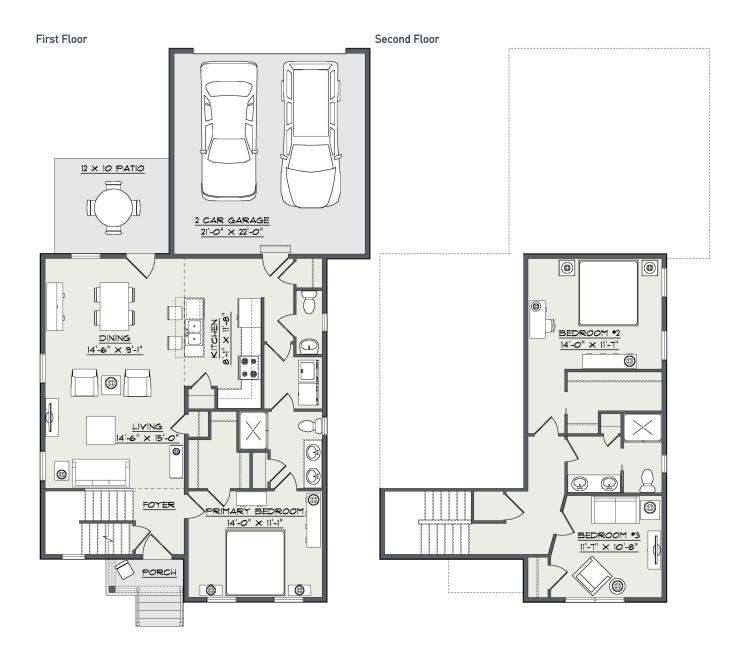

## Lot 35 – 38 Pacific Blvd

Price:\$364,500 Home Type:Single Bedrooms:3 Bathrooms:2.5 Garage:2-Car Garage

The wow factor of this arts and crafts style home continues to the inside featuring tall windows and 11-foot-high ceiling. This plan is tailored to households that could utilize two master suites. There is one on the first and second floor. Each has a large walk-in closet and bath with a double-bowl vanity and linen closet. The third bedroom on the second floor can be a bright sitting room. The kitchen provides an abundance of counter space and cabinetry, and a deep pantry. The two-car garage opens to the rear alley. \*This property is under