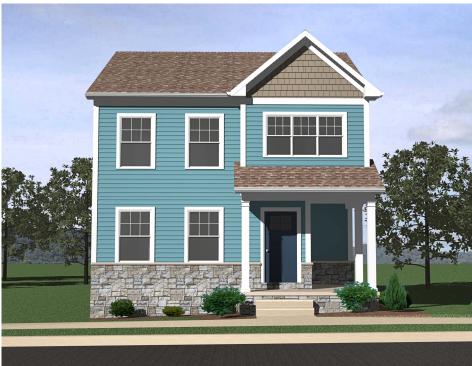

## Lot 37 – 34 Pacific Blvd

Price:\$358,500 Home Type:Single Bedrooms:3 Bathrooms:2.5 Garage:2-Car Garage

estimate of mid-March, 2024.

A wrap around porch adds charm and grace to this beauty with the gable accented with board-an-batten. The open floor plan is great for entertaining or just staying connected as you unwind. The large bright kitchen has ample space for many helping hands with pantry and laundry only a step away. The primary suite which occupies the rear of the second-floor features a double bowl vanity, linen, and walk-in closet. Two more large bedrooms share a full bath. Check out the floorplan of this 1,649 square foot property in the included mls documents. \*This home is under construction with a completion