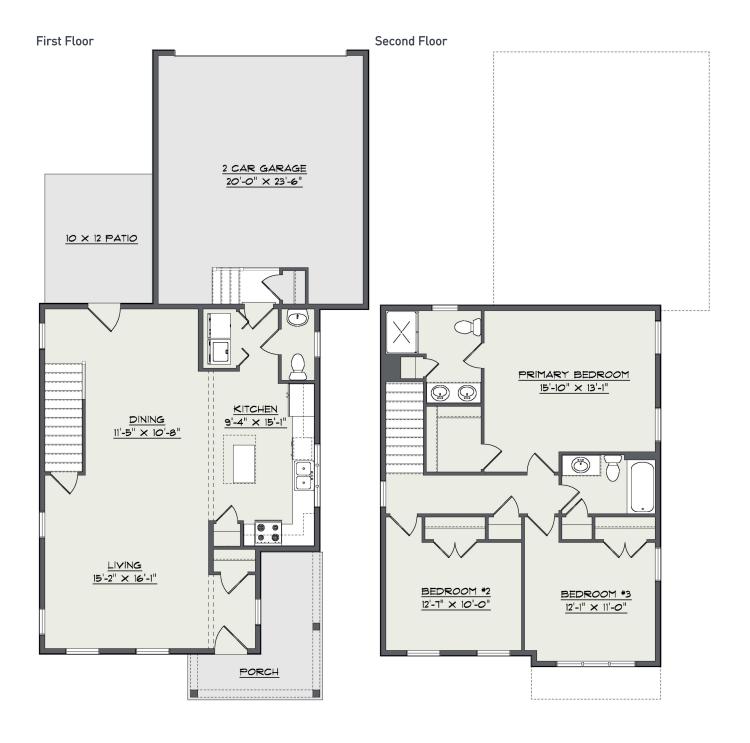

## Lot 37 – 34 Pacific Blvd

Price:\$358,500 Home Type:Single Bedrooms:3 Bathrooms:2.5 Garage:2-Car Garage

estimate of mid-March, 2024.

A wrap around porch adds charm and grace to this beauty with the gable accented with board-an-batten. The open floor plan is great for entertaining or just staying connected as you unwind. The large bright kitchen has ample space for many helping hands with pantry and laundry only a step away. The primary suite which occupies the rear of the second-floor features a double bowl vanity, linen, and walk-in closet. Two more large bedrooms share a full bath. Check out the floorplan of this 1,649 square foot property in the included mls documents. \*This home is under construction with a completion