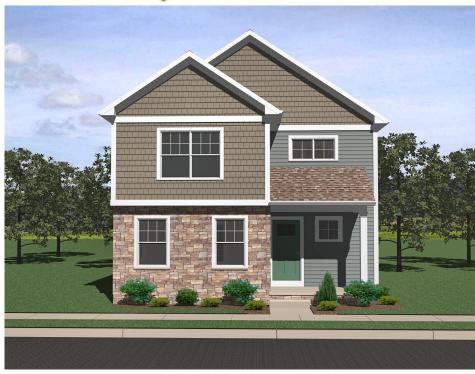

## Lot 39 - 30 Pacific Blvd

Price:\$359,500 Home Type:Single Bedrooms:3 Bathrooms:2.5

Garage: 2-Car Garage

Form and function merge beautifully in this Craftsman style house plan. The combination of colorful exterior building materials generate interest outside, and inside, finds a bright and easy flow from foyer to living, kitchen and dining areas. The kitchen opens onto a raised grilling patio. Upstairs the primary suite stretches across the front of the house and completely separated from two large rear bedrooms by a walk-in closet, hall laundry, and staircase. The two-car garage is entered from the rear alley. \*This home is under construction with a completion estimate of mid-to late-May, 2024.