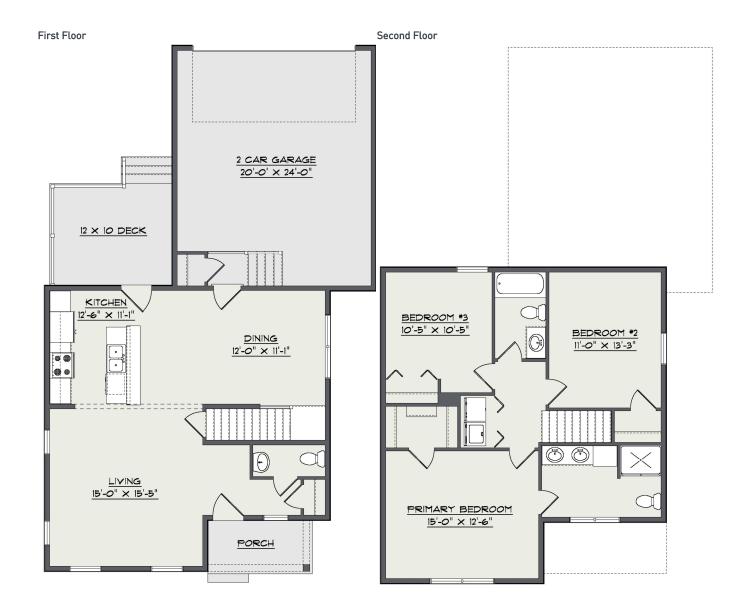

## Lot 39 - 30 Pacific Blvd

Price:\$359,500 Home Type:Single Bedrooms:3 Bathrooms:2.5

Garage: 2-Car Garage

Form and function merge beautifully in this Craftsman style house plan. The combination of colorful exterior building materials generate interest outside, and inside, finds a bright and easy flow from foyer to living, kitchen and dining areas. The kitchen opens onto a raised grilling patio. Upstairs the primary suite stretches across the front of the house and completely separated from two large rear bedrooms by a walk-in closet, hall laundry, and staircase. The two-car garage is entered from the rear alley. \*This home is under construction with a completion estimate of mid-to late-May, 2024.