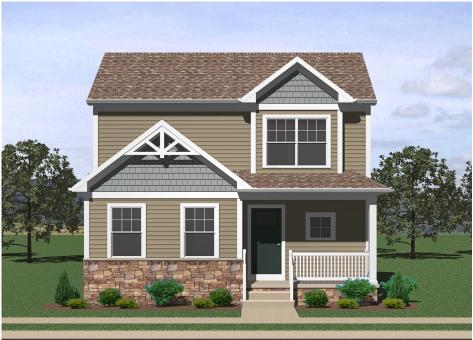

## Lot 38 – 32 Pacific Blvd

Price:\$367,500 Home Type:Single Bedrooms:4 Bathrooms:2.5 Garage:2-Car Garage

This charming two-story craftsman showcases a first floor primary suite with large bath having a double bowl vanity, linen closet and a 5foot tub with shower. The bright living and dining areas lead to the kitchen and breakfast bar that opens onto a 12 X 10 deck. Upstairs are three bedrooms sharing a hall bath and linen closet. Downstairs features an expandable basement. \*This home is under construction with a completion estimate of end of April, 2024.