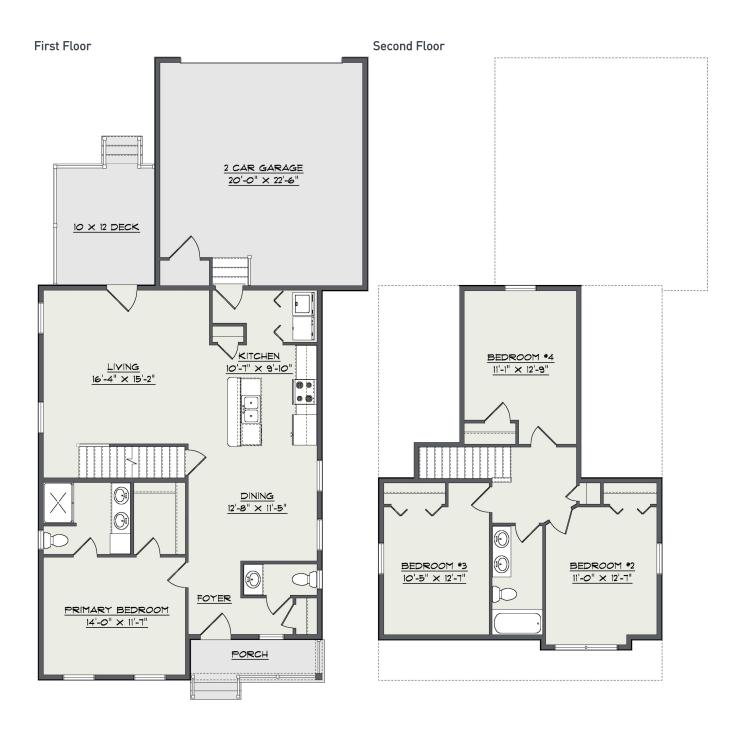

## Lot 38 – 32 Pacific Blvd

Price:\$367,500 Home Type:Single Bedrooms:4 Bathrooms:2.5 Garage:2-Car Garage

This charming two-story craftsman showcases a first floor primary suite with large bath having a double bowl vanity, linen closet and a 5foot tub with shower. The bright living and dining areas lead to the kitchen and breakfast bar that opens onto a 12 X 10 deck. Upstairs are three bedrooms sharing a hall bath and linen closet. Downstairs features an expandable basement. \*This home is under construction with a completion estimate of end of April, 2024.