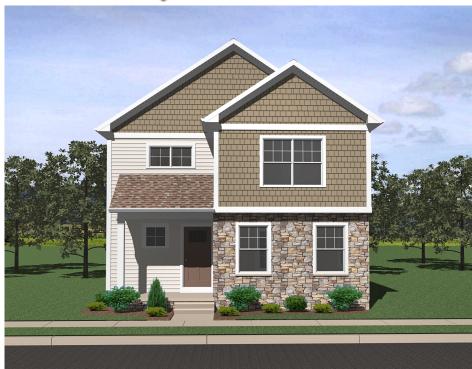

## Lot 40 - 28 Pacific Blvd

completion estimate of mid-to late-May, 2024.

Price:\$359,500 Home Type:Single Bedrooms:3 Bathrooms:2.5 Garage:2-Car Garage

Welcome home to a quaint country cottage that offers lots of living spaces. The plan has three bedrooms, two- and one-half bathrooms and a large basement. The kitchen which opens onto a 12 X 10 patio features a pantry, island with double bowl sink and a raised breakfast bar all flanked by a spacious bright living room and dining area. Upstairs the primary suite has a wide bath with double bowl vanity and linen closet. Additionally, the hall borders a washer and dryer hookup, a full bath and two more bedrooms. The deep two car garage exits onto the rear alley. \*This home is under construction with a