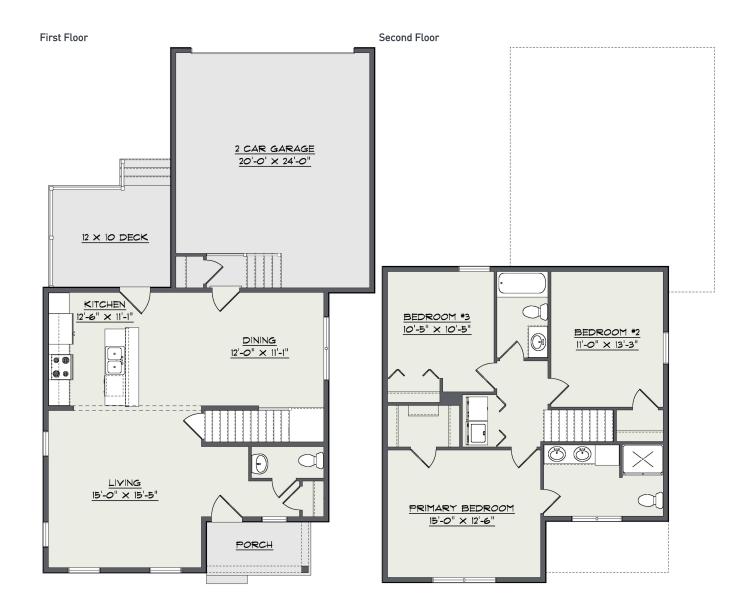

## Lot 40 - 28 Pacific Blvd

completion estimate of mid-to late-May, 2024.

Price:\$359,500 Home Type:Single Bedrooms:3 Bathrooms:2.5 Garage:2-Car Garage

Welcome home to a quaint country cottage that offers lots of living spaces. The plan has three bedrooms, two- and one-half bathrooms and a large basement. The kitchen which opens onto a 12 X 10 patio features a pantry, island with double bowl sink and a raised breakfast bar all flanked by a spacious bright living room and dining area. Upstairs the primary suite has a wide bath with double bowl vanity and linen closet. Additionally, the hall borders a washer and dryer hookup, a full bath and two more bedrooms. The deep two car garage exits onto the rear alley. \*This home is under construction with a