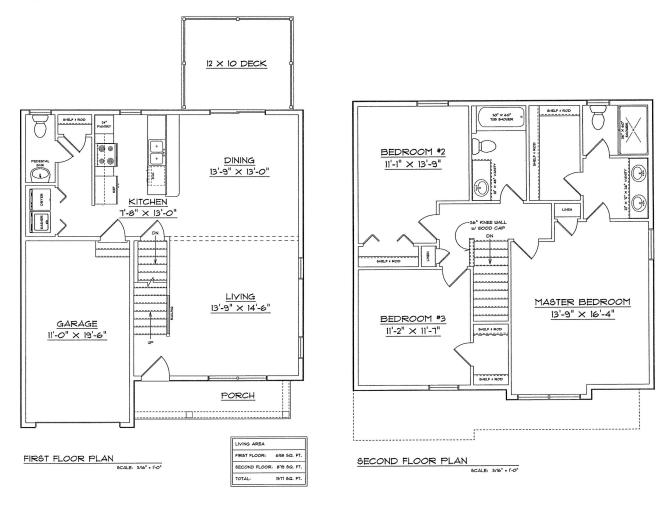

## Lot 59 – 457 Smokering Drive

Price:\$283,500 Home Type:Semi Bedrooms:3 Bathrooms:2.5

Garage:1-Car Garage

The Patterson Model: Stone accent front semi-detached. You enter a cheery open floor plan of dining, kitchen and living room. Over the range microwave and diswasher are included. Dining area provides a place for casual meals, pantry, laundry closet and powder room complete the main floor. Second floor Primary Suite with walk-in closet and attached private bath with 2 additional bedrooms and shared hall full bath. Downstairs has unfinished basement for extra storage or future expansion.