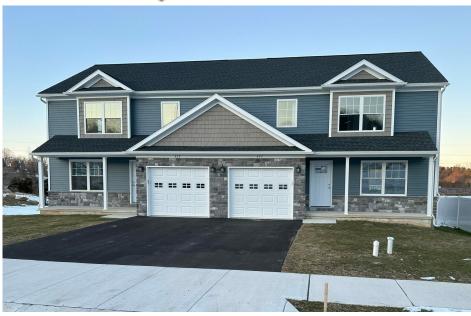

## Lot 59 – 457 Smokering Drive

Price:\$283,500 Home Type:Semi Bedrooms:3 Bathrooms:2.5

Garage:1-Car Garage

The Patterson Model: Stone accent front semi-detached. You enter a cheery open floor plan of dining, kitchen and living room. Over the range microwave and diswasher are included. Dining area provides a place for casual meals, pantry, laundry closet and powder room complete the main floor. Second floor Primary Suite with walk-in closet and attached private bath with 2 additional bedrooms and shared hall full bath. Downstairs has unfinished basement for extra storage or future expansion.