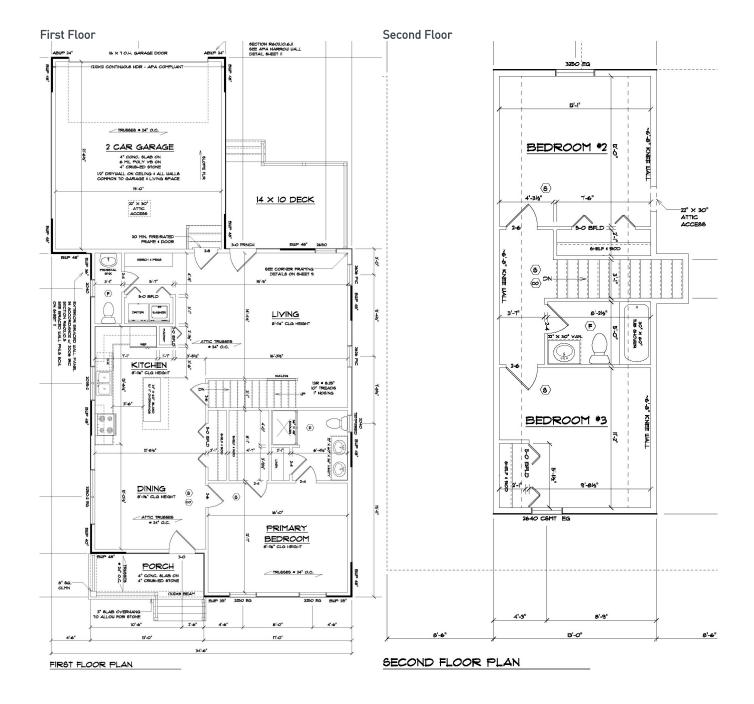

## Lot 69 - 29 Pacific Blvd

Price:\$370,500 Home Type:Single Bedrooms:3 Bathrooms:2.5

Garage:2-Car Garage

Welcome home to a quaint country cottage that offers lots of living spaces. The plan has three bedrooms, two- and one-half bathrooms and a large basement. The kitchen features a pantry, an island with overhang for seating, double bowl sink and a convenient door for easy access to the 2 car garage. The kitchen is flanked on one side by a spacious bright living room that opens onto a 14 X 10 patio, and on the other, by the bright dining area with window. Continue on the main floor to the primary suite with a wide bathroom, double bowl vanity and linen closet. The main floor concludes with a powder room and convenient laundry closet with washer and dryer hook-up. Upstairs you'll find a full bath and two spacious bedrooms. \*This home is in the early construction phase with a completion estimate of September 20, 2024.