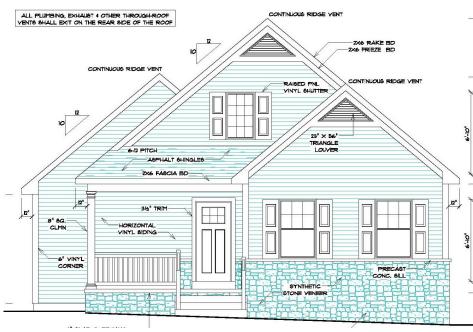

## Lot 69 - 29 Pacific Blvd

Price:\$370,500 Home Type:Single Bedrooms:3 Bathrooms:2.5

Garage:2-Car Garage

Welcome home to a quaint country cottage that offers lots of living spaces. The plan has three bedrooms, two- and one-half bathrooms and a large basement. The kitchen features a pantry, an island with overhang for seating, double bowl sink and a convenient door for easy access to the 2 car garage. The kitchen is flanked on one side by a spacious bright living room that opens onto a 14 X 10 patio, and on the other, by the bright dining area with window. Continue on the main floor to the primary suite with a wide bathroom, double bowl vanity and linen closet. The main floor concludes with a powder room and convenient laundry closet with washer and dryer hook-up. Upstairs you'll find a full bath and two spacious bedrooms. \*This home is in the early construction phase with a completion estimate of September 20, 2024.