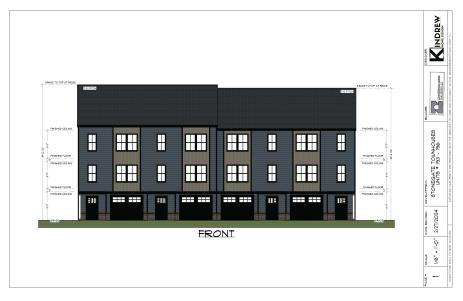

## Lot 196 – 48 Old Stone Way

Price:\$289,900 Home Type:Town Bedrooms:3 Bathrooms:2.5 Garage:1-Car Garage

This 1582 sf. three-story corner townhouse, with 3 bed/2.5 bath, patio, 10x10 deck with composite decking and vinyl railing, daylight unfinished basement and attached garage, is located in the lovely residential neighborhood of Stonegate Commons, located in York County. Enter home on Main floor through Garage or front door, to a 8' X 14' finished area. Upstairs, the first floor open plan boasts a spacious living room with access to the 10 X 10 deck for relaxing or dining, a dining area, and a kitchen with large pantry, granite countertops and breakfast bar; complete with luxury vinyl plank flooring throughout the entire first floor. The second floor features a primary suite, bath with double bowl vanity and walk-in closet; all a private distance from two more bedrooms that share a hall bath. Unfinshed Basement is daylight walk-in, great for storage or future completion. Expected Construction Completion Date: September 2024. Entry Floor - Lower Level