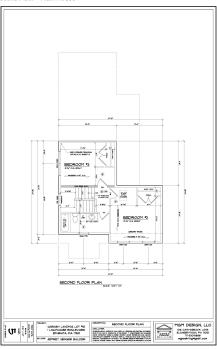

## Lot 92 - 1 Lighthouse Blvd

Price:\$479,900 Home Type:Single

Bedrooms:3 (house) & 1 (Apartment) Bathrooms:2.5 (House) and 1 (Apartment)

Garage: 2-Car Garage

This amazing multi-family property offers a detached 3 bed/2.5 bath home with first floor primary suite (1602 Sq ft), as well as a separated 1 bedroom/1 bath apartment (420 Sq ft) located over the detached 2 car garage. This multi-family dwelling is ideal for those looking to purchase a home with an in-law suite, a guest apartment or a rental unit. The main house features an open layout and is capable of one floor living with a primary suite/primary bath, featuring a double bowl vanity, linen, and walk-in closets. Both the laundry and powder room are very accessible but hidden. A bright kitchen has ample counter space, pantry, breakfast bar and easily accessible to the dining area. Two more bedrooms are on the second floor sharing a hall bath with linen closet. Downstairs is a full unfinished basement for extra storage space or future renovation. Expected completion for these homes will be end of July, 2024.

## Second Floor - Main House

Floor Plan - Apartment