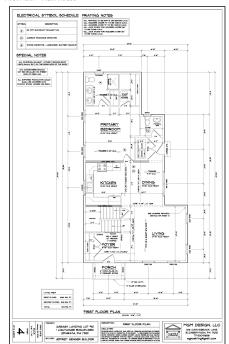

## Lot 92 - 1 Lighthouse Blvd

Price:\$479,900 Home Type:Single

Bedrooms:3 (house) & 1 (Apartment) Bathrooms:2.5 (House) and 1 (Apartment)

Garage: 2-Car Garage

This amazing multi-family property offers a detached 3 bed/2.5 bath home with first floor primary suite (1602 Sq ft), as well as a separated 1 bedroom/1 bath apartment (420 Sq ft) located over the detached 2 car garage. This multi-family dwelling is ideal for those looking to purchase a home with an in-law suite, a guest apartment or a rental unit. The main house features an open layout and is capable of one floor living with a primary suite/primary bath, featuring a double bowl vanity, linen, and walk-in closets. Both the laundry and powder room are very accessible but hidden. A bright kitchen has ample counter space, pantry, breakfast bar and easily accessible to the dining area. Two more bedrooms are on the second floor sharing a hall bath with linen closet. Downstairs is a full unfinished basement for extra storage space or future renovation. Expected completion for these homes will be end of July, 2024.