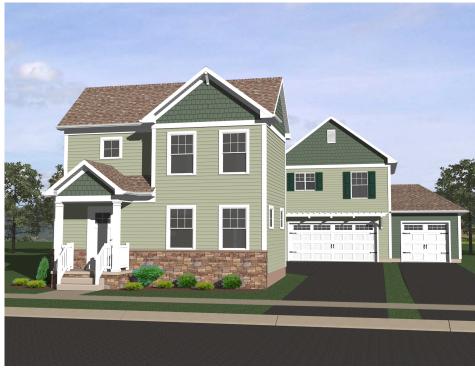

## Lot 92 - 1 Lighthouse Blvd

Price:\$479,900 Home Type:Single

Bedrooms:3 (house) & 1 (Apartment) Bathrooms:2.5 (House) and 1 (Apartment)

Garage: 2-Car Garage

This amazing multi-family property offers a detached 3 bed/2.5 bath home with first floor primary suite (1602 Sq ft), as well as a separated 1 bedroom/1 bath apartment (420 Sq ft) located over the detached 2 car garage. This multi-family dwelling is ideal for those looking to purchase a home with an in-law suite, a guest apartment or a rental unit. The main house features an open layout and is capable of one floor living with a primary suite/primary bath, featuring a double bowl vanity, linen, and walk-in closets. Both the laundry and powder room are very accessible but hidden. A bright kitchen has ample counter space, pantry, breakfast bar and easily accessible to the dining area. Two more bedrooms are on the second floor sharing a hall bath with linen closet. Downstairs is a full unfinished basement for extra storage space or future renovation. Expected completion for these homes will be end of July, 2024.