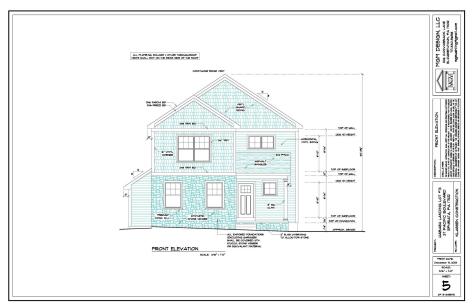

## Lot 73 - 37 Pacific Blvd

Price:\$369,500 Home Type:Single Bedrooms:3 Bathrooms:2.5 Garage:2-Car Garage

This charming two-story craftsman showcases a first floor primary suite with large bathroom having a double bowl vanity, linen closet and shower. The bright living and dining areas lead to the kitchen and breakfast bar that opens onto a 12 X 10 deck. Upstairs are two bedrooms sharing a hall bath and linen closet. Downstairs features a basement which will be insulated and ready to be finished by the homeowner at a later date. \* This property is scheduled to be finished by November 8, 2024.