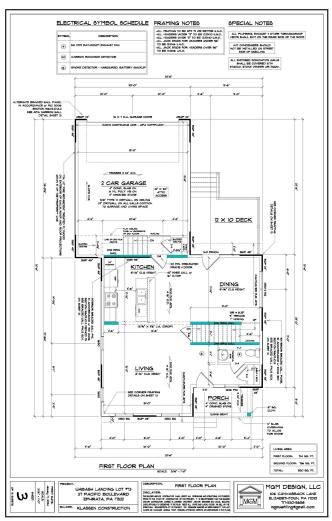

## Lot 73 - 37 Pacific Blvd

Price:\$369,500 Home Type:Single Bedrooms:3 Bathrooms:2.5 Garage:2-Car Garage

This charming two-story craftsman showcases a first floor primary suite with large bathroom having a double bowl vanity, linen closet and shower. The bright living and dining areas lead to the kitchen and breakfast bar that opens onto a 12 X 10 deck. Upstairs are two bedrooms sharing a hall bath and linen closet. Downstairs features a basement which will be insulated and ready to be finished by the homeowner at a later date. \* This property is scheduled to be finished by November 8, 2024.

Ken Carper,

ken@gatewayrealtyinc.com
On-Site Agent: Gateway Realty

Inc.

First Floor Second Floor