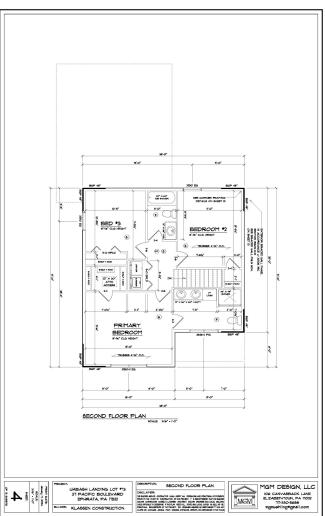

## Lot 73 - 37 Pacific Blvd

Price:\$369,500 Home Type:Single Bedrooms:3 Bathrooms:2.5 Garage:2-Car Garage

This charming two-story craftsman showcases a first floor primary suite with large bathroom having a double bowl vanity, linen closet and shower. The bright living and dining areas lead to the kitchen and breakfast bar that opens onto a 12 X 10 deck. Upstairs are two bedrooms sharing a hall bath and linen closet. Downstairs features a basement which will be insulated and ready to be finished by the homeowner at a later date. \* This property is scheduled to be finished by November 8, 2024.

Ken Carper,

ken@gatewayrealtyinc.com
On-Site Agent: Gateway Realty

Inc.

First Floor Second Floor