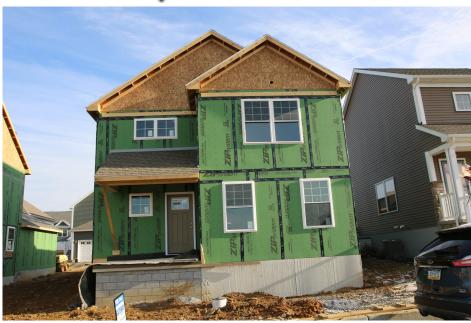

## Lot 79 – 26 Anchor Avenue

Price:\$374,900 Home Type:Single Bedrooms:3 Bathrooms:2.5 Garage:2-Car Garage

Welcome home to a quaint country cottage that offers lots of living spaces. The plan has three bedrooms, two- and one-half bathrooms and a large basement. The kitchen which opens onto a 12 X 10 patio features a pantry, island with double bowl sink and a raised breakfast bar all flanked by a spacious bright living room and dining area. Upstairs the master suite has a wide bath with double bowl vanity and linen closet. Additionally, the hall borders a washer and dryer hookup, a full bath and two more bedrooms. The deep two car garage exits onto the rear alley. \*This home is under construction with an expected construction completion date of April 4th, 2025.