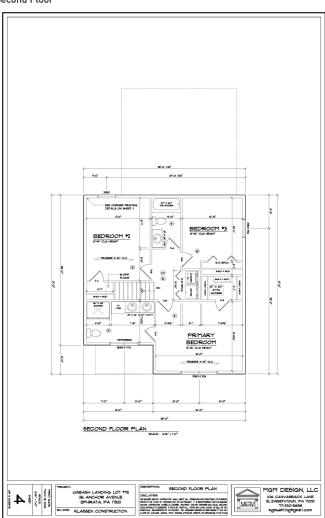

## Lot 79 – 26 Anchor Avenue

Price:\$374,900 Home Type:Single Bedrooms:3 Bathrooms:2.5 Garage:2-Car Garage

Welcome home to a quaint country cottage that offers lots of living spaces. The plan has three bedrooms, two- and one-half bathrooms and a large basement. The kitchen which opens onto a 12 X 10 patio features a pantry, island with double bowl sink and a raised breakfast bar all flanked by a spacious bright living room and dining area. Upstairs the master suite has a wide bath with double bowl vanity and linen closet. Additionally, the hall borders a washer and dryer hookup, a full bath and two more bedrooms. The deep two car garage exits onto the rear alley. \*This home is under construction with an expected construction completion date of April 4th, 2025.

Carper

New Home Sales Coordinator: Sheila Liffey 717-735-3521, Sheila@Gatewayrealtyinc.com On-Site Agent: Gateway Realty

Inc.

First Floor Second Floor