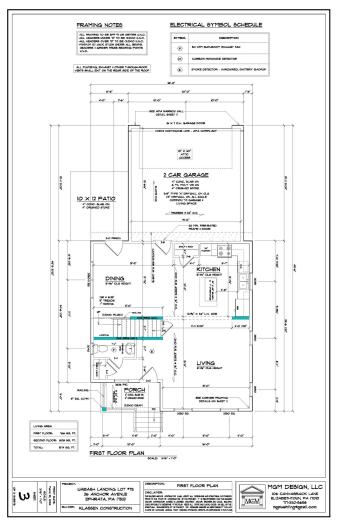

## Lot 79 – 26 Anchor Avenue

Price:\$374,900 Home Type:Single Bedrooms:3 Bathrooms:2.5 Garage:2-Car Garage

Welcome home to a quaint country cottage that offers lots of living spaces. The plan has three bedrooms, two- and one-half bathrooms and a large basement. The kitchen which opens onto a 12 X 10 patio features a pantry, island with double bowl sink and a raised breakfast bar all flanked by a spacious bright living room and dining area. Upstairs the master suite has a wide bath with double bowl vanity and linen closet. Additionally, the hall borders a washer and dryer hookup, a full bath and two more bedrooms. The deep two car garage exits onto the rear alley. \*This home is under construction with an expected construction completion date of April 4th, 2025.

Carper

New Home Sales Coordinator: Sheila Liffey 717-735-3521, Sheila@Gatewayrealtyinc.com On-Site Agent: Gateway Realty

Inc.

First Floor Second Floor